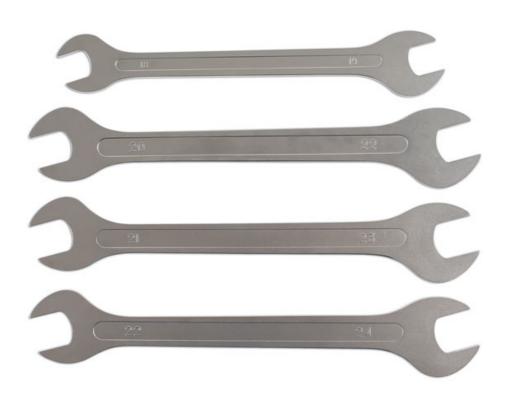

## **Ultra Thin Open Ended Spanner Set 4pc**

Double ended, ultra-thin open-ended spanner set in a range of larger sizes, 18mm to 24mm, ideal when space is restricted. Useful for a wide range of automotive applications including freeing gland nuts on shaft and pipe fittings and undoing slim lock nuts. A beautifully balanced and finished set, manufactured from chrome vanadium, designed for professional use.

## **Additional Information**

- Sizes: 18 x 19mm (4.5mm thick); 20 x 22mm (5.5mm thick); 21 x 23mm (5.1mm thick); 22 x 24mm (5.4mm thick).
- · Ideal for areas of poor access & undoing slim lock nuts.
- Manufactured from chrome vanadium with satin finish.
- · High quality set designed for professional use.
- Set of smaller sizes available, please see Laser Part No. 6788.