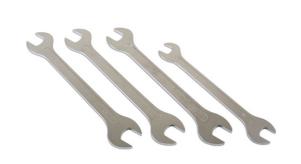

## **Ultra Thin Open Ended Spanner Set 4pc**

Double ended, ultra-thin open-ended spanner set in a range of larger sizes, 18mm to 24mm, ideal when space is restricted. Useful for a wide range of automotive applications including freeing gland nuts on shaft and pipe fittings and undoing slim lock nuts. A beautifully balanced and finished set, manufactured from chrome vanadium, designed for professional use.

## **Additional Information**

- Sizes: 18 x 19mm (4.5mm thick); 20 x 22mm (5.5mm thick); 21 x 23mm (5.1mm thick); 22 x 24mm (5.4mm thick).
- · Ideal for areas of poor access & undoing slim lock nuts.
- Manufactured from chrome vanadium with satin finish.
- · High quality set designed for professional use.
- Set of smaller sizes available, please see Laser Part No. 6788.