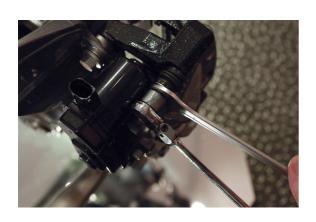

## **Ultra Thin Open Ended Spanner Set 4pc**

Double ended, ultra-thin open-ended spanner set in a range of larger sizes, 18mm to 24mm, ideal when space is restricted. Useful for a wide range of automotive applications including freeing gland nuts on shaft and pipe fittings and undoing slim lock nuts. A beautifully balanced and finished set, manufactured from chrome vanadium, designed for professional use.